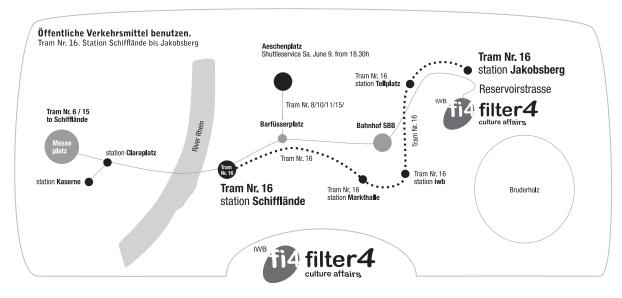

Eingang Reservoirstrasse Bruderholz Basel | Tram Nr. 16 | Bus Nr. 37 und Bus Nr. 47 bis Jakobsberg | Keine Parkplätze Shuttleservice Sa. 9. Juni Aeschenplatz UBS (Hammering Man) ab 18.30h | www.iwbfilter4.ch ÖFFNUNGSZEITEN Mi. | Do. | Fr. | Sa. 16h - 22h oder 24h je nach Veranstaltung. So. 20. Mai ab 14h geöffnet.